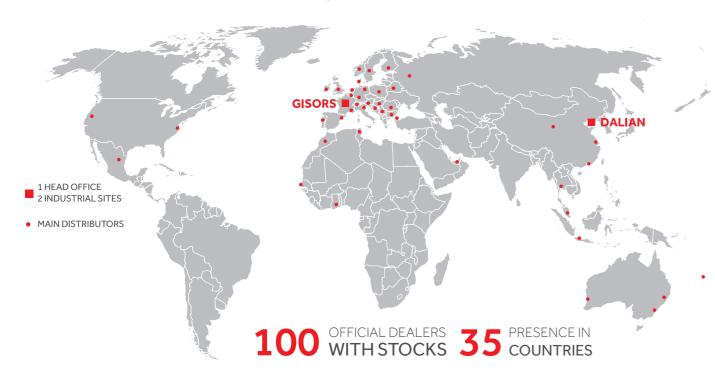

#### BORN IN FRANCE, WORLDWIDE AVAILABLE

Since 1967, MECA-INOX has manufactured ball valves and is a European leading signature for high quality ball valves dedicated to Chemistry, Pharma & Cosmetic, Cryogenic fluids, Food & Beverage and Industry with more than 3 million valves installed all over the world and 150 000 ball valves yearly production.

From our industrial sites of Gisors (France) and Dalian (China), our teams can support you anywhere in the world. Our network of distributors provide an optimal availability of our valves and equipment for your international projects.