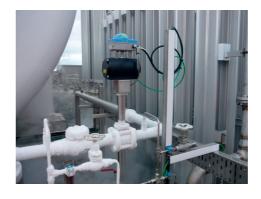

#### **AUTOMATIC SHUT-OFF VALVE « FIRE-BLOCK »**

**ISO/UN LNG Portable Tank** 

#### More than 1 000 in operations

- DN20 to DN50 lines
- Class PN10 / PN40
- Certified 1 300 actuations