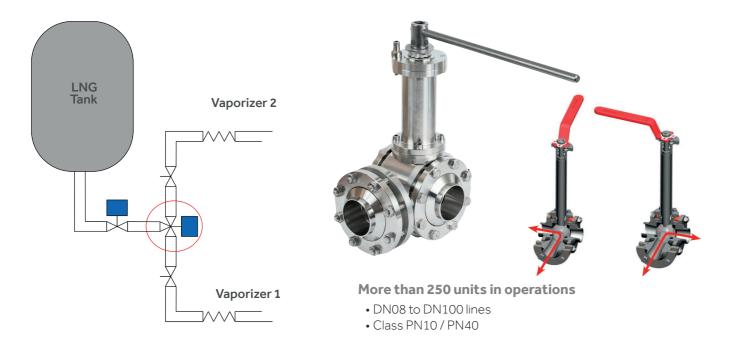

#### **3 WAYS SWITCH VALVE «3VLH»**

**LNG Vaporizers Feeding & LNG Distribution** 

#### **3 WAYS CHANGEOVER VALVES « DIVERTOR »**

Safety valves isolation for maintenance

More than 500 in operation

- DN20 to DN50
- Class PN10 / PN40

**NPT** outlets for Safety Valves mounting L & T ball available