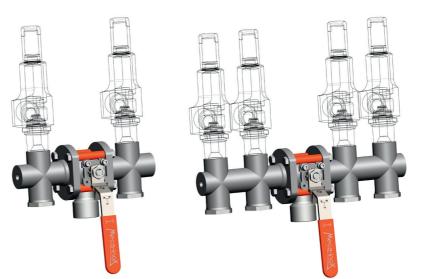

#### **3 WAYS CHANGEOVER VALVES « DIVERTOR »**

Safety valves isolation for maintenance

More than 500 in operation

- DN20 to DN50
- Class PN10 / PN40

**NPT** outlets for Safety Valves mounting L & T ball available