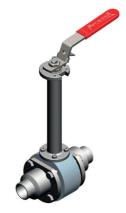

#### **3 PCS BALL VALVES WITH CRYOGENIC EXTENSIONS**

| Body Size<br>Full bore         | Extension*<br>(mm) | Operating<br>Torque**<br>(N.m) |
|--------------------------------|--------------------|--------------------------------|
| DN10 & DN151/4'' & 1/2''       | 157,0              | <12                            |
| DN20 & DN25<br>3/4" & 1"       | 188,0              | <26                            |
| DN32 & DN40<br>1 1/4" & 1 1/2" | 211,5              | <86                            |
| DN50<br>2''                    | 209,0              | <158                           |
| DN65 & DN80<br>2 ½" & 3"       | 214,0              | <172                           |
| DN100<br>4"                    | 216,0              | <301                           |

- Standard machined extension length, longer extensions on demand
- Max Operating Torque @ -196°C / Max Pressure Class