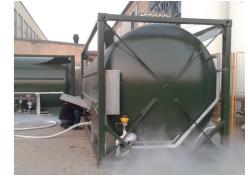

#### **AUTOMATIC SHUT-OFF VALVE « FIRE-BLOCK »**

**ISO/UN LNG Portable Tank** 

#### More than 1 000 in operations

- DN20 to DN50 lines
- Class PN10 / PN40
- Certified 1 300 actuations