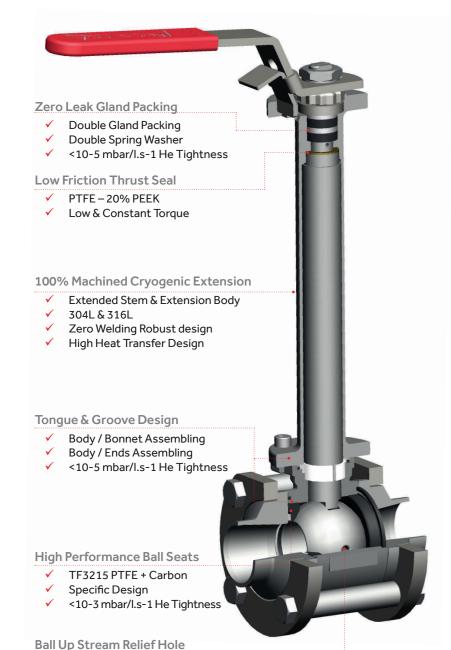

#### **3 PCS BALL VALVES WITH CRYOGENIC EXTENSIONS**

| Body Size<br>Full bore         | Extension*<br>(mm) | Operating<br>Torque**<br>(N.m) |
|--------------------------------|--------------------|--------------------------------|
| DN10 & DN151/4'' & 1/2''       | 157,0              | <12                            |
| DN20 & DN25<br>3/4" & 1"       | 188,0              | <26                            |
| DN32 & DN40<br>1 1/4" & 1 1/2" | 211,5              | <86                            |
| DN50<br>2''                    | 209,0              | <158                           |
| DN65 & DN80<br>2 ½" & 3"       | 214,0              | <172                           |
| DN100<br>4"                    | 216,0              | <301                           |

- Standard machined extension length, longer extensions on demand
- Max Operating Torque @ -196°C / Max Pressure Class

#### Ends

- DN08 (1/4") to DN125 (5")
- BW, SW, NPT, BSP, Flange...
- 304L & 316L

#### Actuation

- Lockable Lever
- Gear Box
- Pneumatic Actuator
- Electric Actuator

#### **EN DESIGN**

| Valve Body               | Assembling                          | Gland Packing<br>Body Seals<br>Bonnet Seal |
|--------------------------|-------------------------------------|--------------------------------------------|
| 1.4409 – CF3M<br>Casting | Short Bolts + Threaded 316L Spacers | Graphite                                   |

- ✓ Certified EN12567/2000 Up to 40 bars
- ✓ Functional EN1626/-196°C Up to 40bars
- ✓ Certified ISO10497/API607/API6FA

| Valve Body                | Assembling                         | Gland Packing<br>Body Seals<br>Bonnet Seal |
|---------------------------|------------------------------------|--------------------------------------------|
| 1.4404 – 316L<br>Machined | Short Bolts + Direct Body Screwing | PTFE<br>Or<br>Graphite                     |

✓ Conform to ASME B1634 Class 300

### Design

- Loose Body Flanges (Meca-Inox Patent 1966)
- All Ends Produced In House
- Low Flow Restriction
- Easy Mounting (-30% time)

### **Performances**

- High Performance PTFE Modified Gland Packing
- EN12266-1 "Class A"
- Helium Tightness 20°C < 10-5 mbar/l.s-1
- 2 to 5 Times Lower Pressure Drop than Globe Valves

# Reliability

- Self Compressed Gland by Spring Washers
- 100% Machined Extended Stem & Extended Body
- Low & Constant Operating Torques

## Maintenance

- ✓ Spare Kits of Seals Permanent Stock
- Valve Body KIT
- Easy Disassembling (MTTR <5minutes)