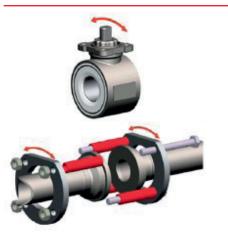

### Design

- Loose Body Flanges (Meca-Inox Patent 1966)
- All Ends Produced In House
- Low Flow Restriction
- Easy Mounting (-30% time)