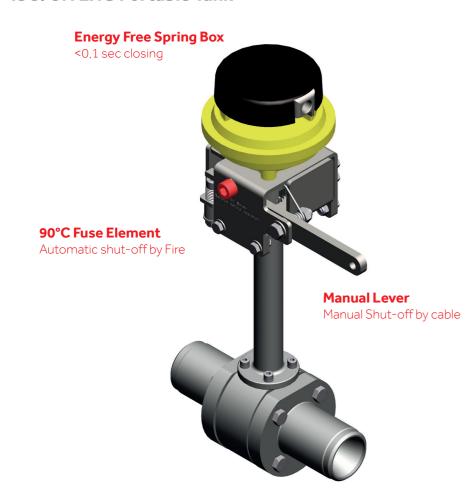

#### **AUTOMATIC SHUT-OFF VALVE « FIRE-BLOCK »**

**ISO/UN LNG Portable Tank** 

#### More than 1 000 in operations

- DN20 to DN50 lines
- Class PN10 / PN40
- Certified 1 300 actuations