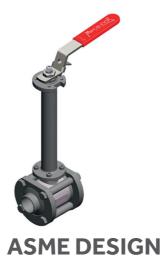

#### **EN DESIGN**

| Valve Body               | Assembling                          | Gland Packing<br>Body Seals<br>Bonnet Seal |
|--------------------------|-------------------------------------|--------------------------------------------|
| 1.4409 – CF3M<br>Casting | Short Bolts + Threaded 316L Spacers | Graphite                                   |

- ✓ Certified EN12567/2000 Up to 40 bars
- ✓ Functional EN1626/-196°C Up to 40bars
- ✓ Certified ISO10497/API607/API6FA

| Valve Body                | Assembling                         | Gland Packing<br>Body Seals<br>Bonnet Seal |
|---------------------------|------------------------------------|--------------------------------------------|
| 1.4404 – 316L<br>Machined | Short Bolts + Direct Body Screwing | PTFE<br>Or<br>Graphite                     |

✓ Conform to ASME B1634 Class 300