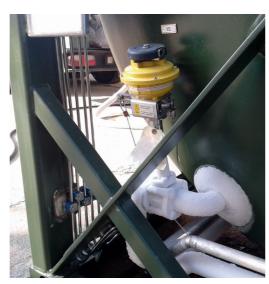

#### **AUTOMATIC SHUT-OFF VALVE « FIRE-BLOCK »**

**ISO/UN LNG Portable Tank** 

#### More than 1 000 in operations

- DN20 to DN50 lines
- Class PN10 / PN40
- Certified 1 300 actuations